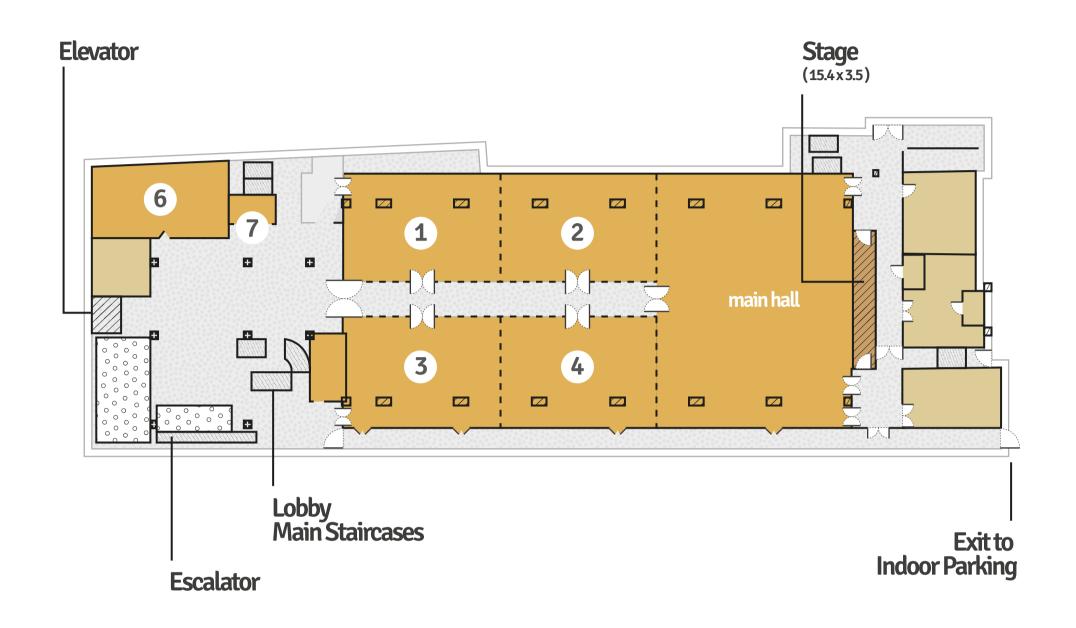

## congress hall

| Conference Hall/<br>Meeting Room | DIMENSIONS |        |        |       | CAPACITIES |           |         |        |          | LIGHTING    | A/C  | FLOOR/<br>COVER |
|----------------------------------|------------|--------|--------|-------|------------|-----------|---------|--------|----------|-------------|------|-----------------|
|                                  | Surface    | Height | Length | Width | Theater    | Classroom | U-Shape | Buffet | Cocktail | <br>        | <br> | <br>            |
| IMPERIAL CONGRESS HALL           | 1510       | 5.5    | 54.2   | 27.83 | 1600       | 800       | N/A     | N/A    | 1500     | Electricity | YES  | Ground/Carpet   |
| MAIN HALL                        | 570        | 5.5    | 22.2   | 25.7  | 670        | 410       | 100     | N/A    | 650      | Electricity | YES  | Ground/Carpet   |
| HALL I                           | 170        | 5.5    | 16     | 10.7  | 200        | 120       | 50      | N/A    | 190      | Electricity | YES  | Ground/Carpet   |
| HALL II                          | 170        | 5.5    | 16     | 10.7  | 200        | 120       | 50      | N/A    | 190      | Electricity | YES  | Ground/Carpet   |
| HALL III 3                       | 181        | 5.5    | 16     | 11.4  | 215        | 130       | 50      | N/A    | 200      | Electricity | YES  | Ground/Carpet   |
| HALL IV 4                        | 181        | 5.5    | 16     | 11.4  | 215        | 130       | 50      | N/A    | 200      | Electricity | YES  | Ground/Carpet   |

6 WC 7 Conference Reception